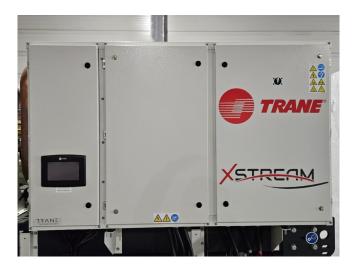

## **Trane RTHF 535 HSE**

#### **Used Trane RTHF 535 HSE**

New Trane RTHF 535 HSE XStream water cooled chiller on R1234ze build in 2020. Complete with 2 Trane CHHC1C2D0P0 screw compressors each with a Trane TR200 frequency drive, Trane CDS C550A shell and tube condensor, shell and tube evaporator and a control panel with a Trane TD7 colour display.