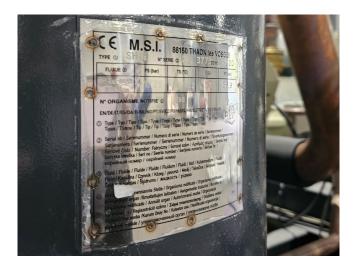

## **Specifications**

| Brand                | Trane                |
|----------------------|----------------------|
| Туре                 | RTHF 535 HSE         |
| Product type         | Water Cooled Chiller |
| Capacity kW          | 1810,0               |
| Capacity Tons        | 514,7                |
| Refrigerant          | Freon                |
| Refrigerant Type     | R1234ze              |
| Weight in kg.        | 9959                 |
| Sizes                | 4800x1800x2200 mm    |
|                      | (LxWxH)              |
| Compressor(s) type & | 2x Trane CHHC1C2D0P0 |
| model                |                      |
| Display              | Trane TD7            |
| Remarks              | Y.o.b. 2020          |
| Stock                | 2                    |

#### **Used Trane RTHF 535 HSE**

New Trane RTHF 535 HSE XStream water cooled chiller on R1234ze build in 2020. Complete with 2 Trane CHHC1C2D0P0 screw compressors each with a Trane TR200 frequency drive, Trane CDS C550A shell and tube condensor, shell and tube evaporator and a control panel with a Trane TD7 colour display.