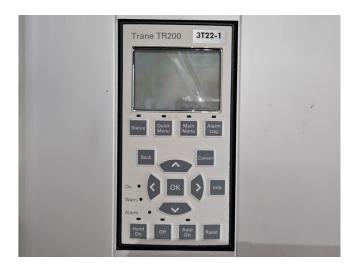

#### **Used Trane RTHF 535 HSE**

New Trane RTHF 535 HSE XStream water cooled chiller on R1234ze build in 2020. Complete with 2 Trane CHHC1C2D0P0 screw compressors each with a Trane TR200 frequency drive, Trane CDS C550A shell and tube condensor, shell and tube evaporator and a control panel with a Trane TD7 colour display.