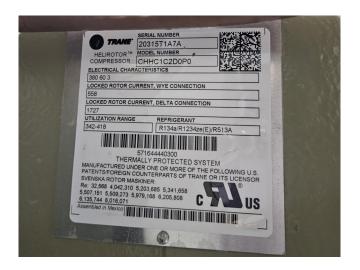

## **Specifications**

| Brand                | Trane                |
|----------------------|----------------------|
| Туре                 | RTHF 535 HSE         |
| Product type         | Water Cooled Chiller |
| Capacity kW          | 1810,0               |
| Capacity Tons        | 514,7                |
| Refrigerant          | Freon                |
| Refrigerant Type     | R1234ze              |
| Weight in kg.        | 9959                 |
| Sizes                | 4800x1800x2200 mm    |
|                      | (LxWxH)              |
| Compressor(s) type & | 2x Trane CHHC1C2D0P0 |
| model                |                      |
| Display              | Trane TD7            |
| Remarks              | Y.o.b. 2020          |
| Stock                | 2                    |

#### **Used Trane RTHF 535 HSE**

New Trane RTHF 535 HSE XStream water cooled chiller on R1234ze build in 2020. Complete with 2 Trane CHHC1C2D0P0 screw compressors each with a Trane TR200 frequency drive, Trane CDS C550A shell and tube condensor, shell and tube evaporator and a control panel with a Trane TD7 colour display.