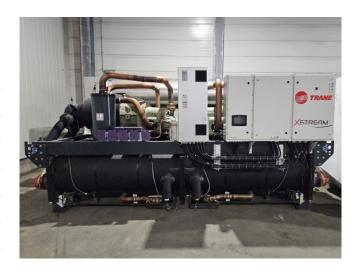

#### **Used Trane RTHF 535 HSE**

New Trane RTHF 535 HSE XStream water cooled chiller on R1234ze build in 2020. Complete with 2 Trane CHHC1C2D0P0 screw compressors each with a Trane TR200 frequency drive, Trane CDS C550A shell and tube condensor, shell and tube evaporator and a control panel with a Trane TD7 colour display.