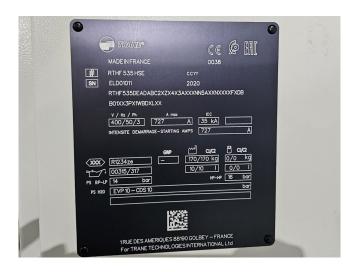

## **Specifications**

| Brand                | Trane                |
|----------------------|----------------------|
| Туре                 | RTHF 535 HSE         |
| Product type         | Water Cooled Chiller |
| Capacity kW          | 1810,0               |
| Capacity Tons        | 514,7                |
| Refrigerant          | Freon                |
| Refrigerant Type     | R1234ze              |
| Weight in kg.        | 9959                 |
| Sizes                | 4800x1800x2200 mm    |
|                      | (LxWxH)              |
| Compressor(s) type & | 2x Trane CHHC1C2D0P0 |
| model                |                      |
| Display              | Trane TD7            |
| Remarks              | Y.o.b. 2020          |
| Stock                | 2                    |